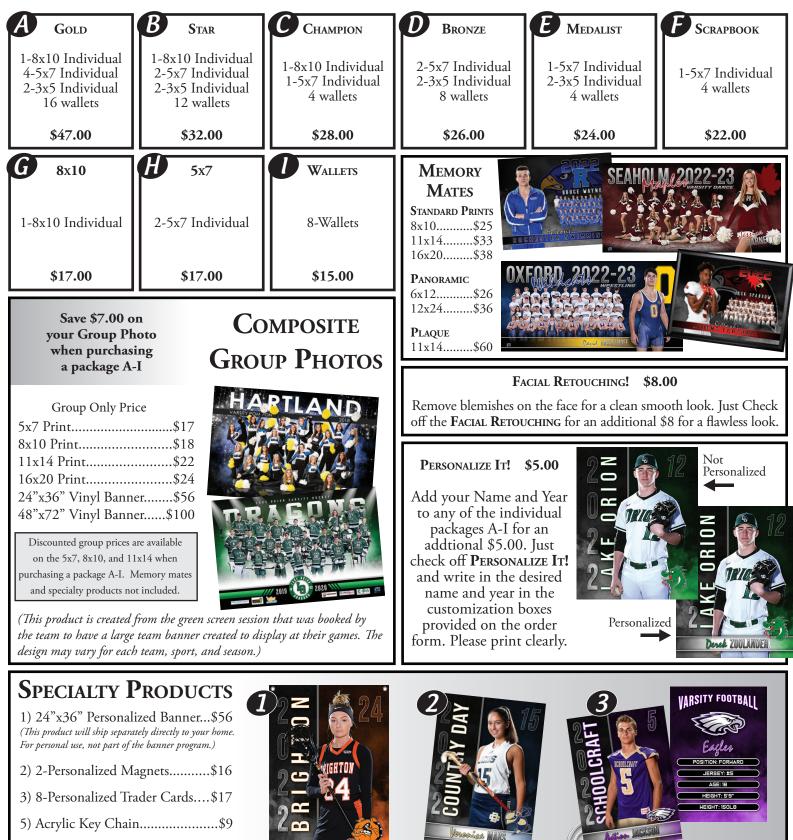

- 6) Metal Key Chain.....\$15
- 4) 2-Personalized Bag Tags.....\$16
- 7) Popout Statue (This is a 3D product and cannot be personalized. Will ship separately directly to your home.)

Small.....\$67 (Approx. 7" Tall)

Large......\$83 (Approx. 10" Tall)