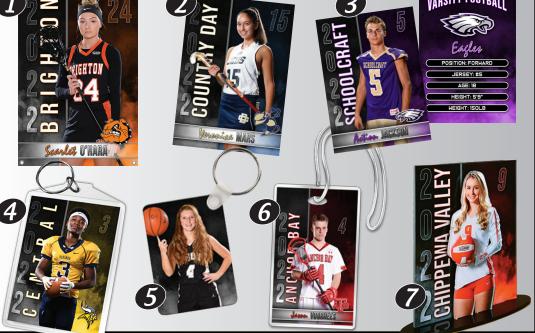

- 6) Metal Key Chain.....\$15
- 4) 2-Personalized Bag Tags.....\$16
- 7) Popout Statue (This is a 3D product and cannot be personalized. Will ship separately directly to your home.)

Small.....\$67 (Approx. 7" Tall)

Large......\$83 (Approx. 10" Tall)